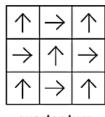

|
| Secondary Backing  | Eco Cushion Back                                                               |
| Size               | 50 x 50 cm                                                                     |
| Packing            | 20 pieces (5m <sup>2</sup> per box)                                            |
| Made in            | Singapore                                                                      |
| Smoke Density Test | NIST, Technical Note 708 & NFPA 258, ASTM E 662-15a                            |
| Fire Class         | ASTM D 2859-96/CPSC FF 1-70 Flammability Test<br>ASTM E 648 Radiant Panel Test |
| Static Control     | AATCC 134-2011 (Electrostatic Propensity of Carpets)                           |

## Installation Method



quarter turn

끨

家





.....

9001