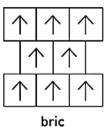

|
| Secondary Backing  | Eco Cushion Back                                                               |
| Size               | 50 x 50 cm                                                                     |
| Packing            | 20 pieces (5m <sup>2</sup> per box)                                            |
| Made in            | Singapore                                                                      |
| Smoke Density Test | NIST, Technical Note 708 & NFPA 258, ASTM E 662-15a                            |
| Fire Class         | ASTM D 2859-96/CPSC FF 1-70 Flammability Test<br>ASTM E 648 Radiant Panel Test |
| Static Control     | AATCC 134-2011 (Electrostatic Propensity of Carpets)                           |

## Installation Method



quarter turn

끨

家





.....

9001