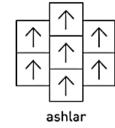

|
| Secondary Backing  | Eco Cushion Back                                                               |
| Size               | 50 x 50 cm                                                                     |
| Packing            | 20 pieces (5m <sup>2</sup> per box)                                            |
| Made in            | Singapore                                                                      |
| Smoke Density Test | NIST, Technical Note 708 & NFPA 258, ASTM E 662-15a                            |
| Fire Class         | ASTM D 2859-96/CPSC FF 1-70 Flammability Test<br>ASTM E 648 Radiant Panel Test |
| Static Control     | AATCC 134-2011 (Electrostatic Propensity of Carpets)                           |

## Installation Method



quarter turn

끨

家





.....

9001